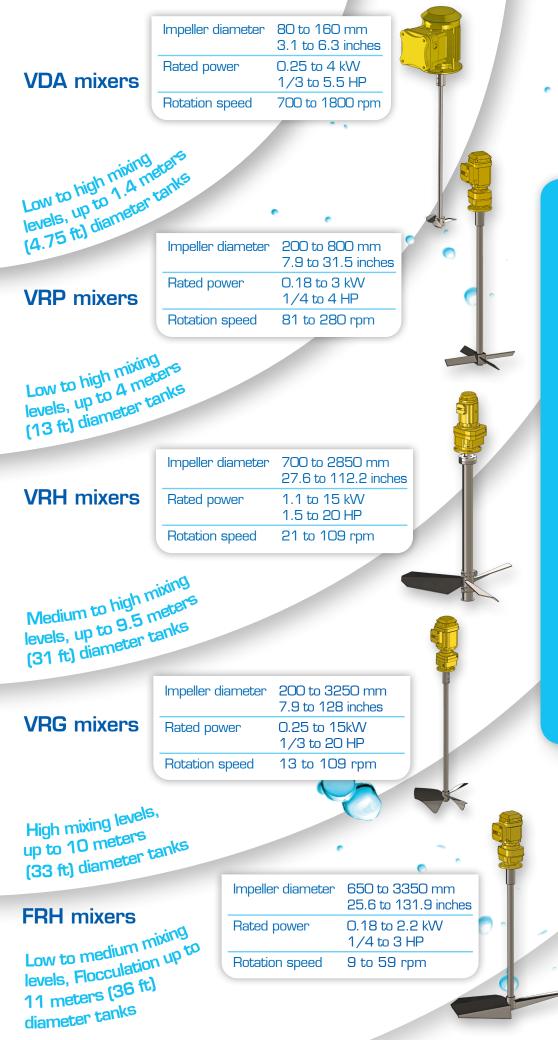

### Main benefits: Energy savings up to 70% compared to previous models • Easier, safer and less expensive to install • No maintenance required for The most competitive numerous models during first 2-3 years of operation under mixer series on the normal operating conditions market Areas of use: Robust shaft design • Operating volumes of with 50% fewer weldings 10 liters to 1,300m<sup>3</sup>, 2.5 to 345,000 gallons Low, medium and high agitation • Viscosity up to 1,000 cP • HXP patented hydrofoil impeller, outperforms the PBT impeller (+40%) Specific Gravity 1.3 Reliable & safe shaft mounting •SABRE propeller with high and • For any homogenization, broad flow. dissolving, solid suspension, and blending operations